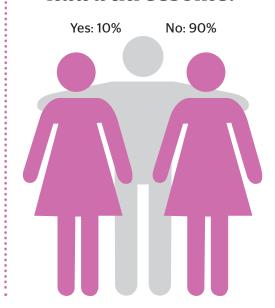

7 or more: 11% Several months: 25%

Not until marriage: 8%

# 6. Have you ever had a one-night stand?

| YES | NO  |
|-----|-----|
| 45% | 55% |

# 7. How old should someone be before getting engaged?



# 8. Have you ever had to take Plan B, the "morning after pill"?



#### 9. Where would you prefer to go on a first date?

Movie: 7% Dinner: 35%

Just hang at their place: 11%

A party/bars: 5%

Something outdoorsy: 22%

Something creative: 20%



10. Are you in a serious relationship right now?

| YES | NO  |
|-----|-----|
| 47% | 53% |

# 11. Which of the following would be the worst thing for someone to do on a first date?



Throw up: 6%

Talk about their ex: 16%

Call you by the wrong name: 20%

List baby names: 35% Get in a fight: 14%

Cry: 9%

# 12. Have you ever had a threesome?



# 13. Have you ever driven drunk? . no yes 54% 46% 14. Was Iowa State University your first choice in picking where to go to college? yes

· no

# 15. Where do you get your groceries?

Campus/C-Store: 1% Hy-Vee: 56% Walmart: 22% Aldi's: 5% Fareway: 8% Wheatsfield: 4% Other: 4%

#### 16. What type of alcohol do you prefer?

Wine: 12% Beer: 29%

Four Loko/Joose: 1%

Vodka: 25% Rum: 21% Whiskey: 6%

#### 17. What is your favorite Ames restaurant?

Jeff's Pizza: 20% Great Plains: 1% Pizza Pit: 4%

Fighting Burrito: 6% Stomping Grounds: 8%

The Cafe: 20% La Fuente: 10% Olde Main: 6% Other: 25%

# 18. How often do you drink?

Never: 1%

A couple times a year: 8% A couple times a month: 38%

Every weekend: 33%

More than two nights per week: 20%



None: 31% \$1,000-9,999: 26% \$10,000-24,999: