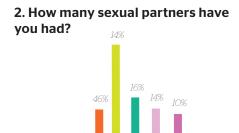

# 1. What kind of sexual protection do you use? Condoms: 51% The Pill: 49% Abstinence: 12% None: 10%

\*multiple answers allowed

Other: 11%

PARTNERS 0 1-3 4-7 7-14 14+

3. Have you ever had an STD/STI?

| YES | NO  |
|-----|-----|
| 8%  | 92% |