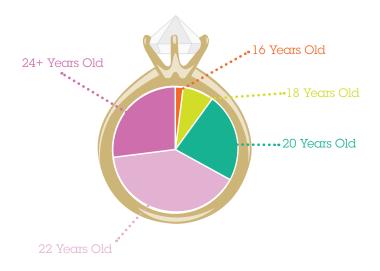

TERSON

and their life on and off campus. **And the survey says...** 

# 1. What kind of sexual protection do you use? Condoms: 51% The Pill: 49% Abstinence: 12% None: 10%

\*multiple answers allowed

Other: 11%



PARTNERS 0 1-3 4-7 7-14 14+

3. Have you ever had an STD/STI?

| YES | NO  |
|-----|-----|
| 8%  | 92% |

# 4. How old were you when you lost your virginity?

15 or younger: 14% 16-18 years old: 49% 19-22 years old: 21% 23 years old or older: 1% I'm still a virgin: 15%



# 5. How many dates would you need to go on before having sex?

First date: 16% 2-3 dates: 21% 4-6 dates: 19% 7 or more: 11% Several months: 25%

Not until marriage: 8%

# 6. Have you ever had a one-night stand?

| YES | NO  |
|-----|-----|
| 45% | 55% |

# 7. How old should someone be before getting engaged?



# 8. Have you ever had to take Plan B, the "morning after pill"?



#### 9. Where would you prefer to go on a first date?

Movie: 7% Dinner: 35%

Just hang at their place: 11%

A party/bars: 5%

Something outdoorsy: 22%

Something creative: 20%



10. Are you in a serious relationship right now?

| YES | NO  |
|-----|-----|
| 47% | 53% |

# 11. Which of the following would be the worst thing for someone to do on a first date?



Throw up: 6%

Talk about their ex: 16%

Call you by the wrong name: 20%

List baby names: 35% Get in a fight: 14%

Cry: 9%

# 12. Have you ever had a threesome?



# 13. Have you ever driven drunk? . no yes 54% 46% 14. Was Iowa State University your first choice in picking where to go to college? yes

· no

# 15. Where do you get your groceries?

Campus/C-Store: