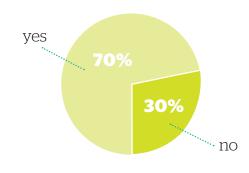

# 6. Have you ever had a one-night stand?

| YES | NO  |
|-----|-----|
| 45% | 55% |